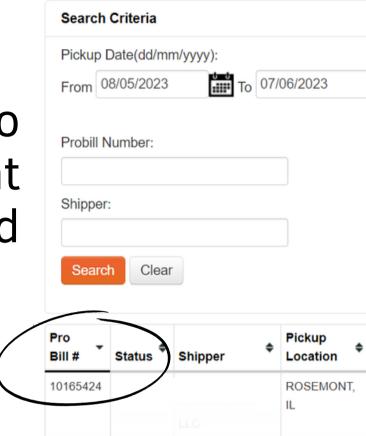

### **INTERFACE: TRACKING**

- In the "Tracking" section, track existing shipments by:
  - Date Range (From and To)
  - Probill Number
  - Bill of Landing
  - Shipper
  - Reference Number
  - Invoices
  - Consignee
- Use "Export Results to CSV" to download your report.

Search for the probill that you would like to track.

| Search Criteria                  |             |                  |                |                      |          |                     |              |             | ^                |     |
|----------------------------------|-------------|------------------|----------------|----------------------|----------|---------------------|--------------|-------------|------------------|-----|
| Pickup Date(dd/mm/yyyy):         |             |                  |                |                      |          |                     |              |             |                  |     |
| From 08/05/2023                  | 07/06/2023  |                  |                |                      |          |                     |              |             |                  |     |
| Probill Number:                  |             | F                | Reference Numb | per:                 |          |                     |              |             |                  |     |
| Shipper:                         |             | C                | Consignee:     |                      |          |                     |              |             |                  |     |
| Search Clear                     |             |                  |                |                      |          | E                   | port Result  | is to CS    | V                | )   |
|                                  |             |                  |                |                      |          |                     |              |             |                  |     |
| Search Criteria                  |             |                  |                |                      |          |                     |              |             |                  | ^   |
| Pickup Date(dd/mm/yyyy):         |             |                  |                |                      |          |                     |              |             |                  |     |
| From 08/05/2023                  | 06/2023     |                  |                |                      |          |                     |              |             |                  |     |
| Probill Number:                  |             |                  | Reference Numb | er:                  | _        |                     |              |             |                  |     |
| Shipper:                         |             |                  | Consignee:     |                      |          |                     |              |             |                  |     |
| Search Clear                     |             |                  |                |                      |          |                     | Exp          | oort Result | ts to CSV        |     |
| Pro<br>Bill # Status + Shipper + |             | rickup<br>¢ate ≑ | ¢              | Delivery<br>Location | Pieces ≑ | Skids <sup>\$</sup> | Weight(Ib) 🌻 | eta 🗘       | Delivery<br>Date | ¢   |
| 10165424                         | ROSEMONT, J | un 6, 2023       | Emily Schwarz  | NORTH                | 1        | 0                   | 2            | Jun 19,     |                  | ••• |