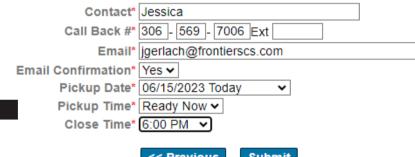

# **EXAMPLE OF BOL AND PICKUP (CONTINUING)**

- 4. Check the description in the "Shipment Review"
- 5. Click "Continue >>"
- 6. Enter contacting information and dates for scheduling pickup
- 7. Click "Submit"
- 8. Download BOL / Shipment Review Page / Shipping Labels