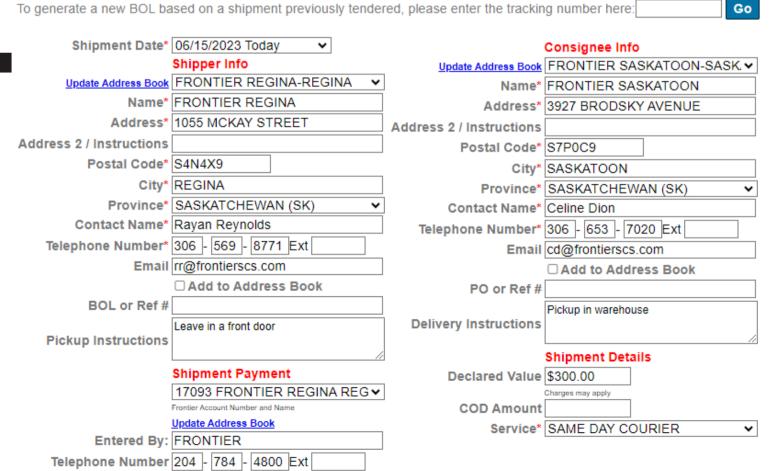

# **EXAMPLE OF BOL AND PICKUP**

- 1. Choose "Shipping"
- 2. Click "BOL and Pickup"
- 3. Enter the order details in Bill of Lading
- 4. Click "Continue >>"