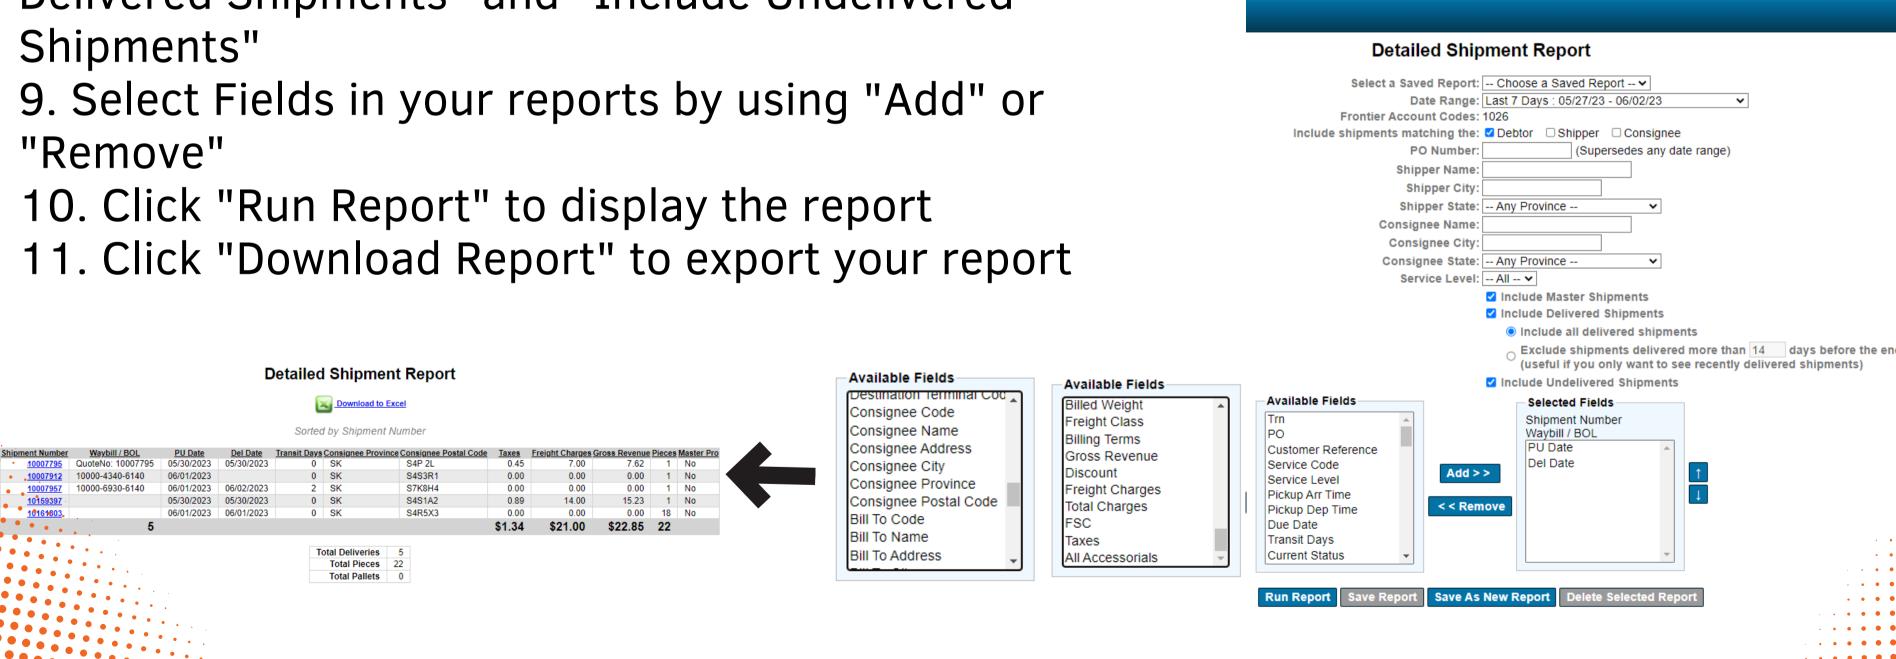

# **EXAMPLE OF DATAILED SHIPMENT REPORT**

- 1. Chose "Report"
- 2. Click "Detailed Shipment Report"
- 3. Chose your "Data Range"
- 4. Filter by "Debtor", "Shipper", "Consignee"
- 5. Enter "PO Number"
- 6. Enter Name, City, State of Shipper and Consignee
- 7. Choose "Service Level"

### **Detailed Shipment Report**

Download to Excel

Sorted by Shipment Number

| Shipment Number | Waybill / BOL     | PU Date    | Del Date   | Transit Days | Consignee Province | Consignee Postal Code | Taxes  | Freight Charges | Gross Revenue | Pieces | Master Pro |
|-----------------|-------------------|------------|------------|--------------|--------------------|-----------------------|--------|-----------------|---------------|--------|------------|
| <u>10007795</u> | QuoteNo: 10007795 | 05/30/2023 | 05/30/2023 | 0            | SK                 | S4P 2L                | 0.45   | 7.00            | 7.62          | 1      | No         |
| <u>10007912</u> | 10000-4340-6140   | 06/01/2023 |            | 0            | SK                 | S4S3R1                | 0.00   | 0.00            | 0.00          | 1      | No         |
| <u>10007957</u> | 10000-6930-6140   | 06/01/2023 | 06/02/2023 | 2            | SK                 | S7K8H4                | 0.00   | 0.00            | 0.00          | 1      | No         |
| 10159397        |                   | 05/30/2023 | 05/30/2023 | 0            | SK                 | S4S1A2                | 0.89   | 14.00           | 15.23         | 1      | No         |
| <u>10161803</u> |                   | 06/01/2023 | 06/01/2023 | 0            | SK                 | S4R5X3                | 0.00   | 0.00            | 0.00          | 18     | No         |
|                 | 5                 |            |            |              |                    |                       | \$1.34 | \$21.00         | \$22.85       | 22     |            |

# **EXAMPLE OF DATAILED SHIPMENT REPORT** (CONTINUING)

8. Choose "Include Delivered Shipments", "Excluded Delivered Shipments" and "Include Undelivered Shipments"

Reports \*

Online Reporting

Scheduled Reports