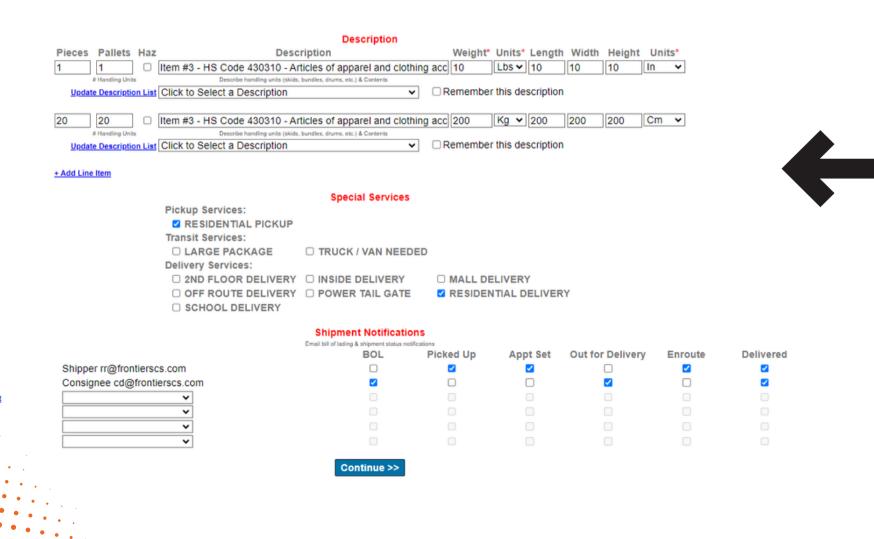

# **EXAMPLE OF BOL AND PICKUP (CONTINUING)**

- 4. Check the description in the "Shipment Review"
- 5. Click "Continue >>"
- 6. Enter contacting information and dates for scheduling pickup
- 7. Click "Submit"
- 8. Download BOL / Shipment Review Page / Shipping Labels

# **EXAMPLE OF BOL AND PICKUP (DESCRIPTION LIST)**

• To maintaine your own description, click "Update Description List".