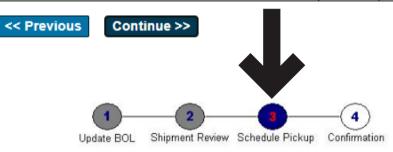

# **EXAMPLE OF BOL AND PICKUP (CONTINUING)**

- 4. Check the description in the "Shipment Review"
- 5. Click "Continue >>"
- 6. Enter contacting information and dates for scheduling pickup
- 7. Click "Submit"
- 8. Download BOL / Shipment Review Page / Shipping Labels