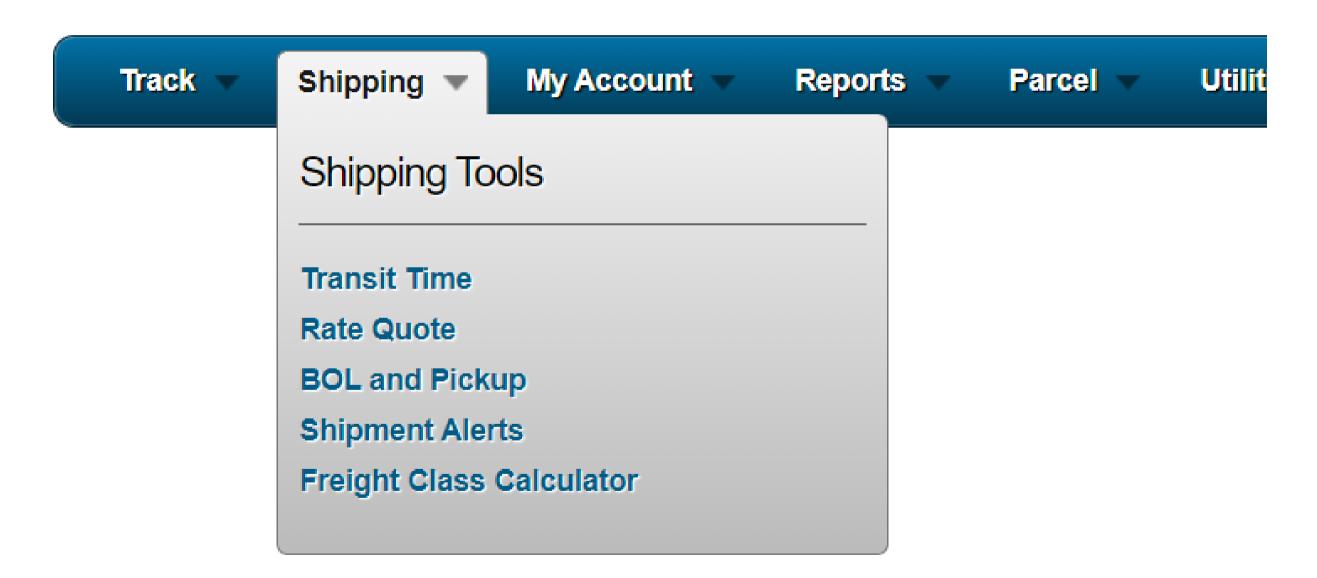

# **INTERFACE: SHIPPING**

 Under the "Shipping" section, you will find a range of available tools and instruments.

# **EXAMPLE OF BOL AND PICKUP**

- 1. Choose "Shipping"
- 2. Click "BOL and Pickup"
- 3. Enter the order details in Bill of Lading
- 4. Click "Continue >>"