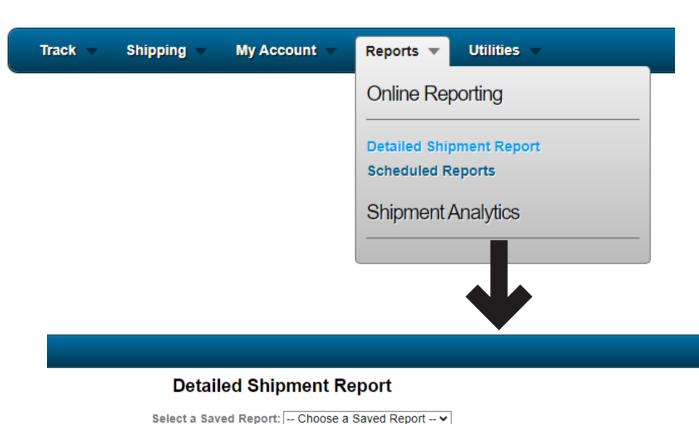

# **EXAMPLE OF DATAILED SHIPMENT REPORT**

- 1. Chose "Report"
- 2. Click "Detailed Shipment Report"
- 3. Chose your "Data Range"
- 4. Filter by "Debtor", "Shipper", "Consignee"
- 5. Enter "PO Number"
- 6. Enter Name, City, State of Shipper and Consignee
- 7. Choose "Service Level"

# **EXAMPLE OF DATAILED SHIPMENT REPORT** (CONTINUING)

8. Choose "Include Delivered Shipments", "Excluded Delivered Shipments" and "Include Undelivered Shipments"

Reports \*

Online Reporting

Scheduled Reports

Shipment Analytics

**Detailed Shipment Report** 

My Account

Utilities