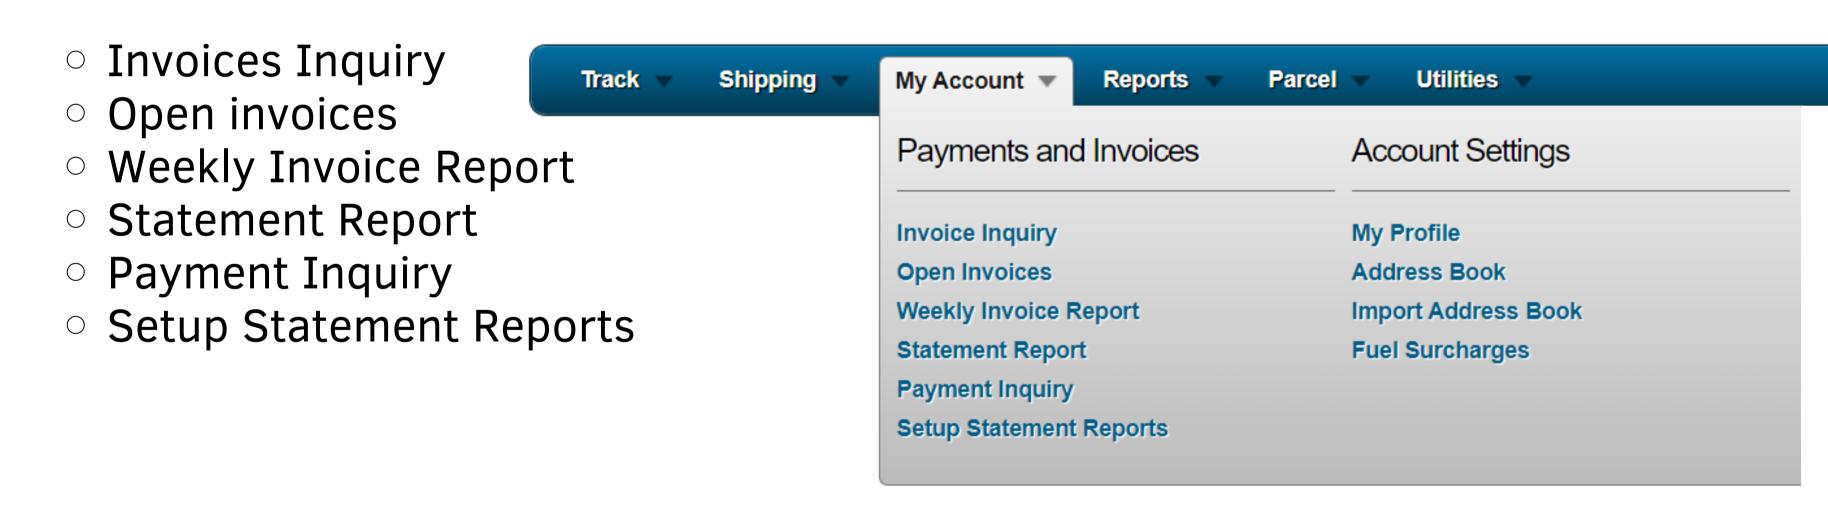

# **INTERFACE: MY ACCOUNT**

 Within the "My Account" section, you have the ability to review and manage your payment settings as well as your account preferences.

# **EXAMPLE STATEMENT REPORT**

- 1. Chose "My Account"
- 2. Click "Statement Report"
- 3. Enter your "Data Range" or chose "Starting Statement Date" and "Ending Statement Date"
- 4. Click "Run Report" to display the report.
- 5. Click "Download Report" to export your report.