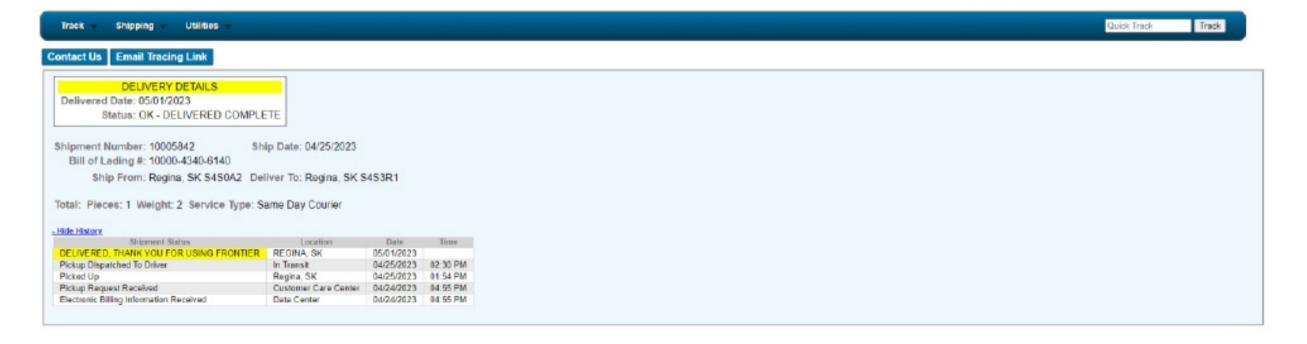

# **TRACKING**

Tracking there are 2 options:

- Use the Quick Track
- Use Frontier's Web Site

# **INTERFACE: TRACK**

 Within the "Track" section, a variety of tracking tools are provided for your convenience.

## **EXAMPLE DATE RANGE TRACKING**

- 1. Chose "Track"
- 2. Click "Date Range Tracking"
- 3. Enter a date range or chose "Starting date" or "Ending Date"
- 4. Filter by marking necessary columns: "Bill To", "Shipper", "Consignee" and "Live Shipments"
- 5. Chose "All shipments", "Undelivered only" or "Delivered only"
- 6. Click "Display Results" to see a report or use Excel icon to download it directly.