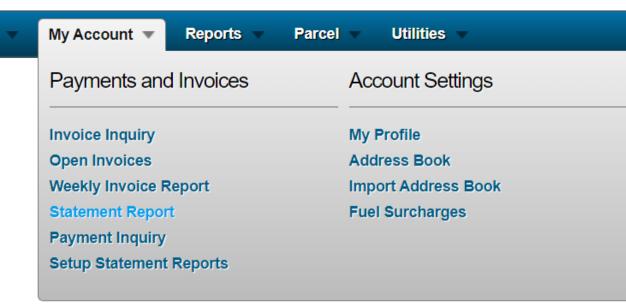

# **EXAMPLE STATEMENT REPORT**

- 1. Chose "My Account"
- 2. Click "Statement Report"
- 3. Enter your "Data Range" or chose "Starting Statement Date" and "Ending Statement Date"
- 4. Click "Run Report" to display the report.
- 5. Click "Download Report" to export your report.