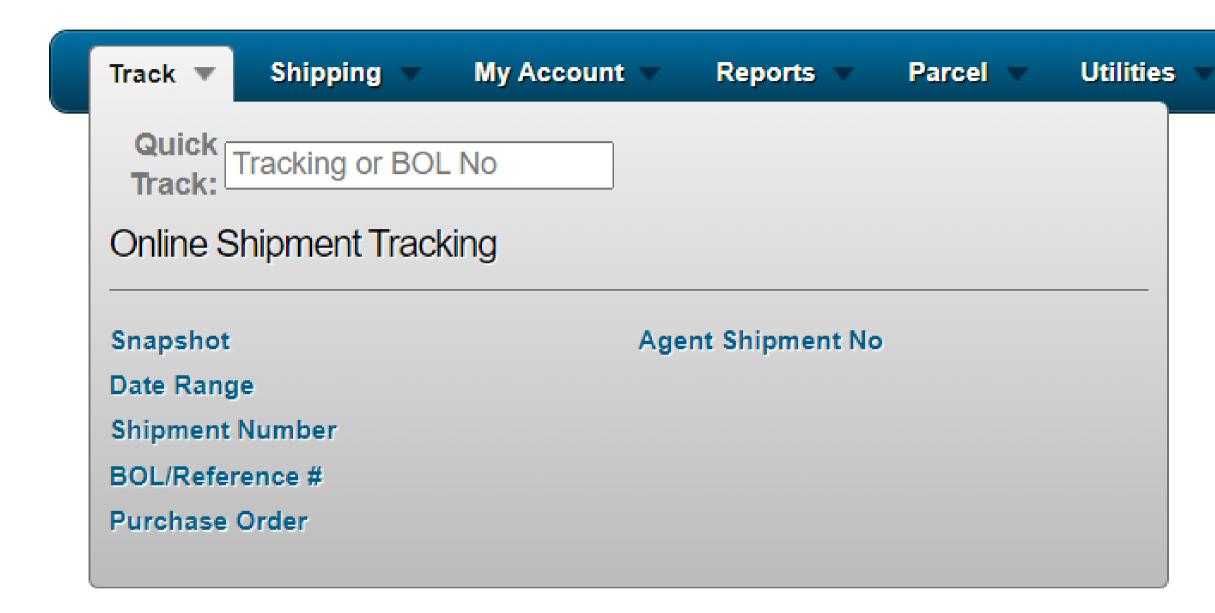

# **INTERFACE: TRACK**

 Within the "Track" section, a variety of tracking tools are provided for your convenience.

## **EXAMPLE DATE RANGE TRACKING**

- 1. Chose "Track"
- 2. Click "Date Range Tracking"
- 3. Enter a date range or chose "Starting date" or "Ending Date"
- 4. Filter by marking necessary columns: "Bill To", "Shipper", "Consignee" and "Live Shipments"
- 5. Chose "All shipments", "Undelivered only" or "Delivered only"
- 6. Click "Display Results" to see a report or use Excel icon to download it directly.