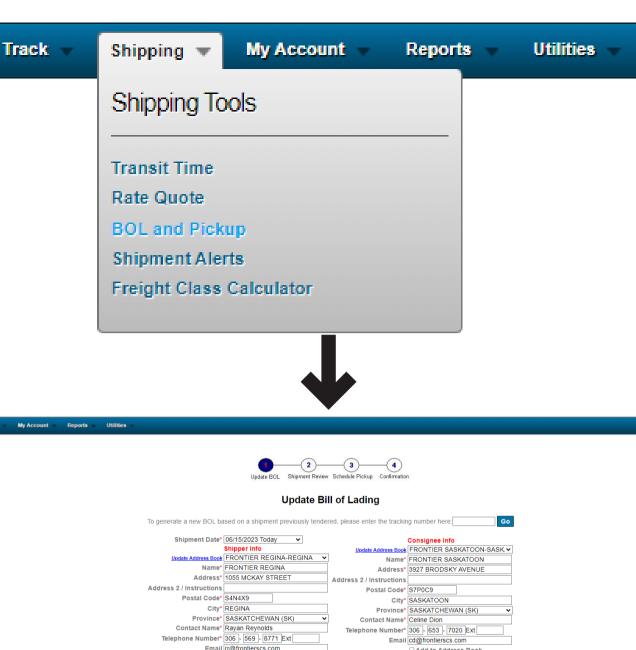

# **EXAMPLE OF BOL AND PICKUP**

- 1. Choose "Shipping"
- 2. Click "BOL and Pickup"
- 3. Enter the order details in Bill of Lading
- 4. Click "Continue >>"

### Update Bill of Lading

Shipment Review Schedule Pickup Confirmation

Email logistics@frontierscs.com