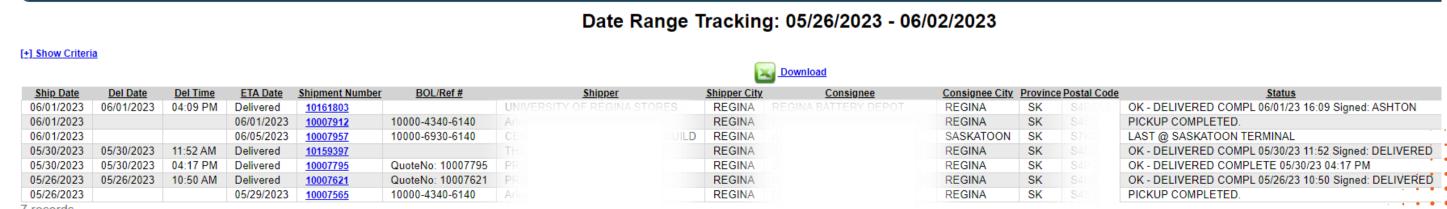

## **EXAMPLE DATE RANGE TRACKING**

- 1. Chose "Track"
- 2. Click "Date Range Tracking"
- 3. Enter a date range or chose "Starting date" or "Ending Date"
- 4. Filter by marking necessary columns: "Bill To", "Shipper", "Consignee" and "Live Shipments"
- 5. Chose "All shipments", "Undelivered only" or "Delivered only"
- 6. Click "Display Results" to see a report or use Excel icon to download it directly.