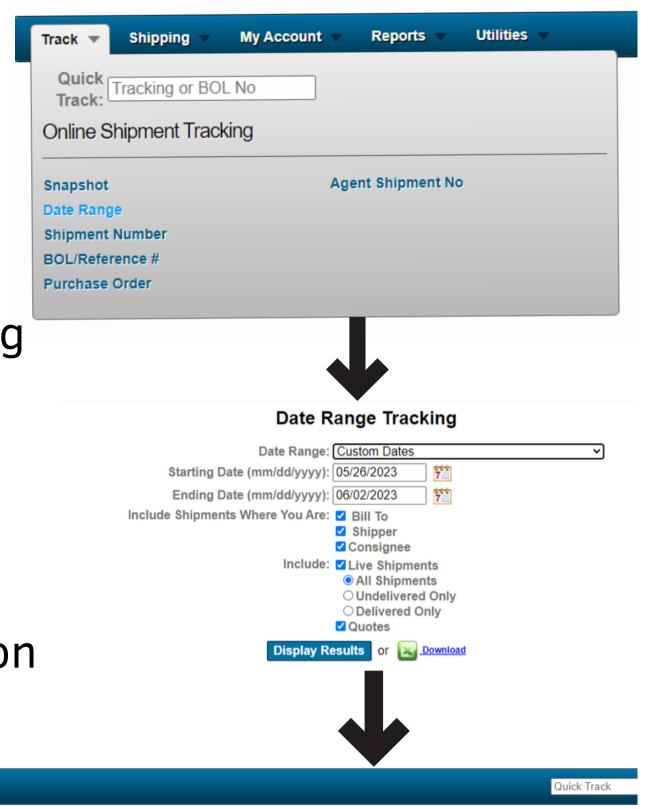

# **INTERFACE: TRACK**

 Within the "Track" section, a variety of tracking tools are provided for your convenience.

## **EXAMPLE DATE RANGE TRACKING**

- 1. Chose "Track"
- 2. Click "Date Range Tracking"
- 3. Enter a date range or chose "Starting date" or "Ending Date"
- 4. Filter by marking necessary columns: "Bill To", "Shipper", "Consignee" and "Live Shipments"
- 5. Chose "All shipments", "Undelivered only" or "Delivered only"
- 6. Click "Display Results" to see a report or use Excel icon to download it directly.