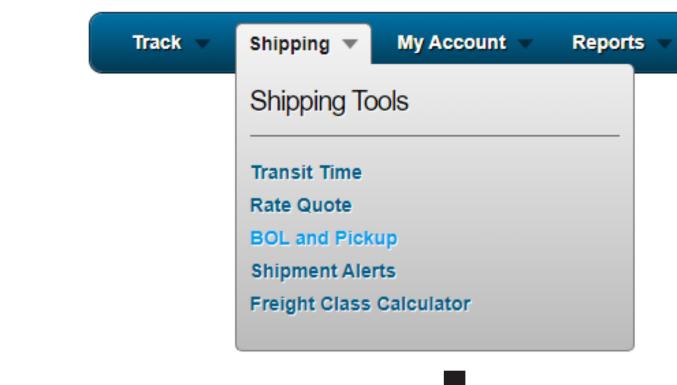

# **INTERFACE: SHIPPING**

 Under the "Shipping" section, you will find a range of available tools and instruments.

# **EXAMPLE OF BOL AND PICKUP**

- 1. Choose "Shipping"
- 2. Click "BOL and Pickup"
- 3. Enter the order details in Bill of Lading
- 4. Click "Continue >>"