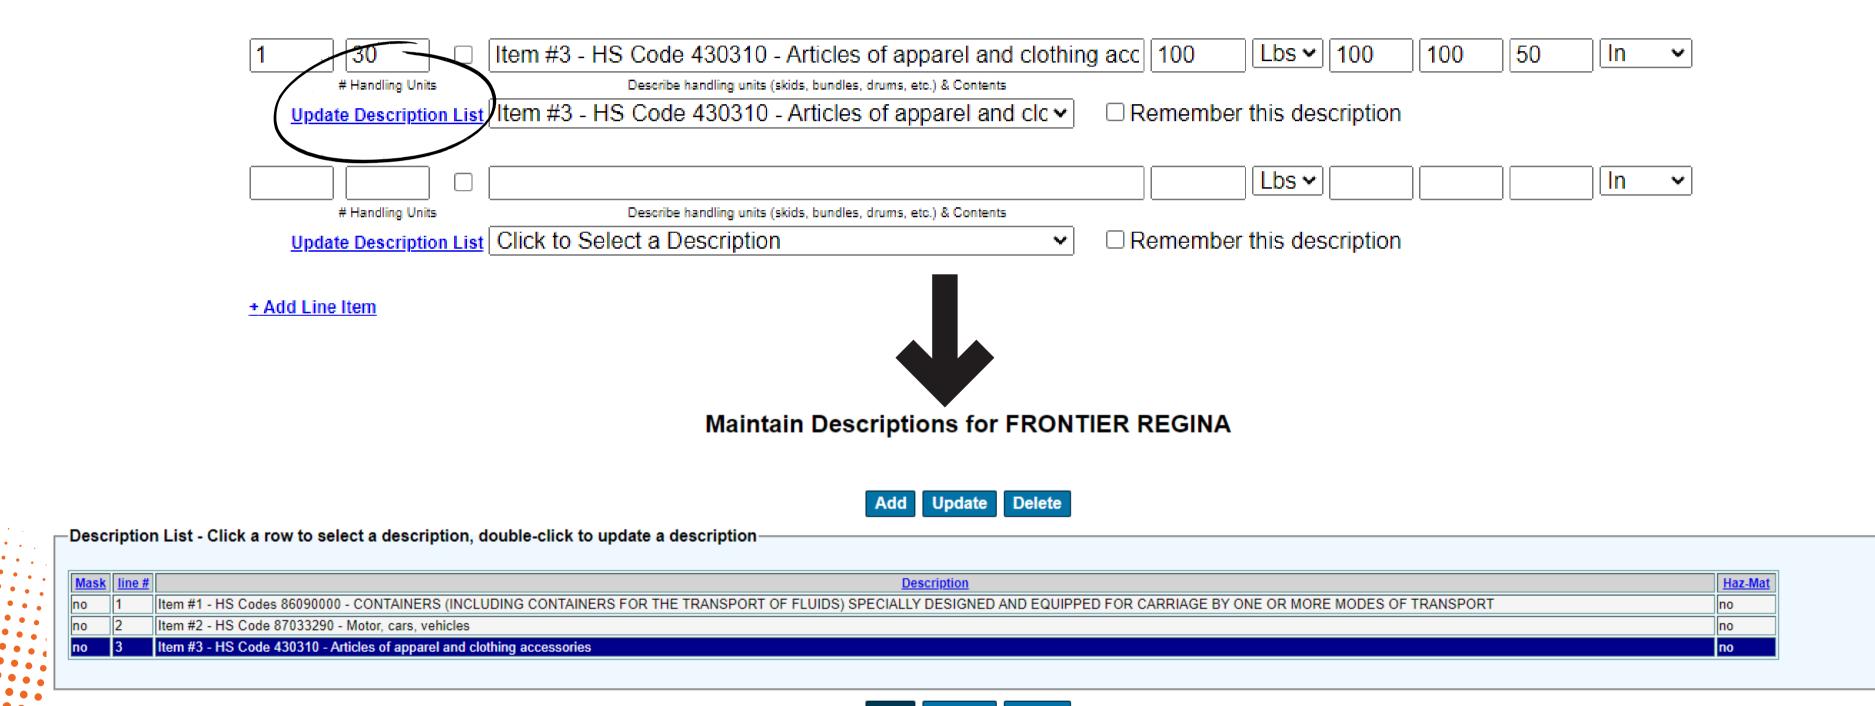

# **EXAMPLE OF BOL AND PICKUP (DESCRIPTION LIST)**

• To maintaine your own description, click "Update Description List".