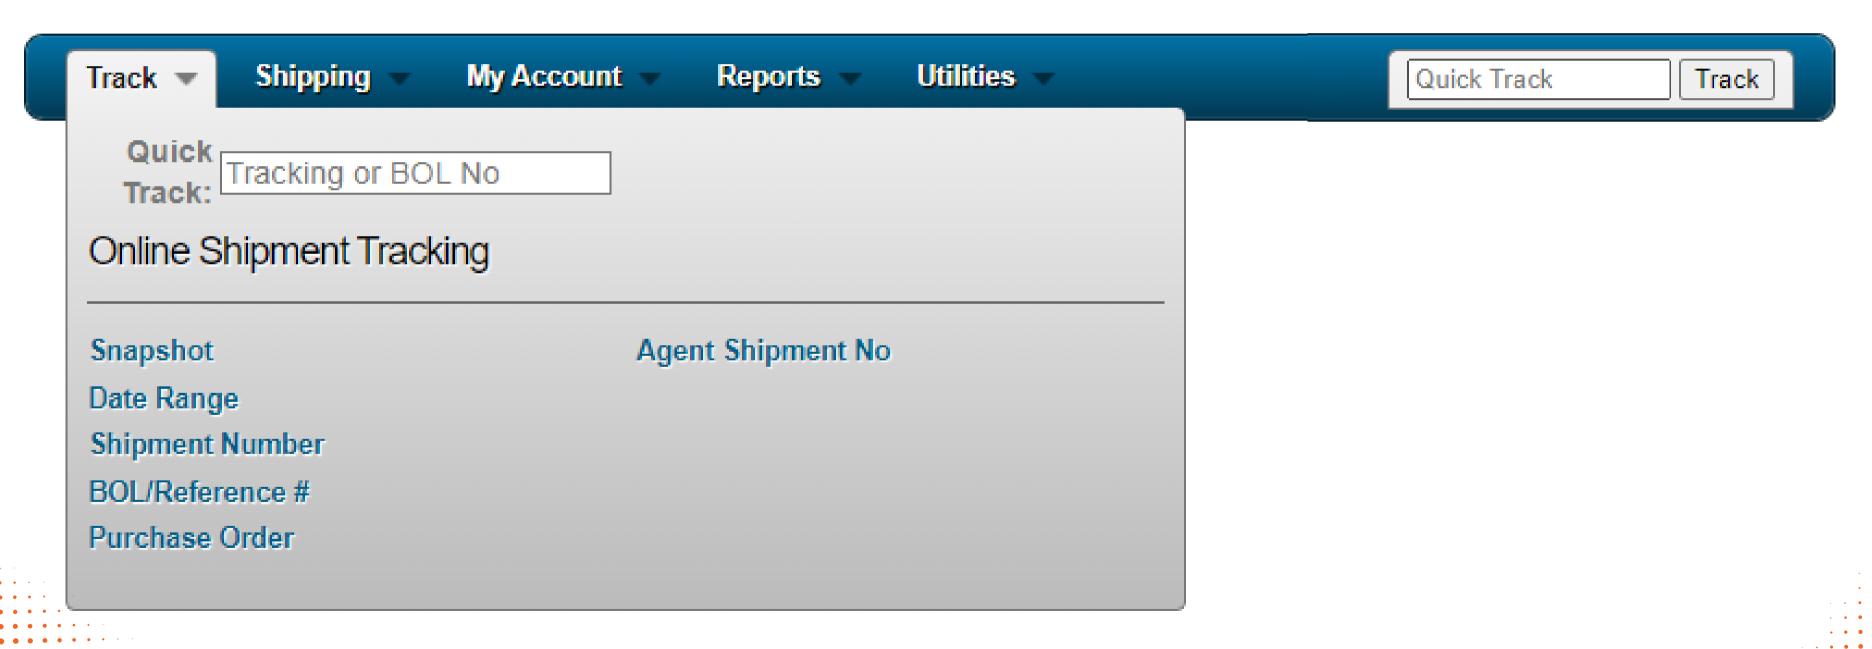

### **INTERFACE: TRACK**

 Within the "Track" section, a variety of tracking tools are provided for your convenience.

#### **EXAMPLE DATE RANGE TRACKING**

- 1. Chose "Track"
- 2. Click "Date Range Tracking"
- 3. Enter a date range or chose "Starting date" or "Ending Date"
- 4. Filter by marking necessary columns: "Bill To", "Shipper", "Consignee" and "Live Shipments"
- 5. Chose "All shipments", "Undelivered only" or "Delivered only"
- 6. Click "Display Results" to see a report or use Excel icon to download it directly.