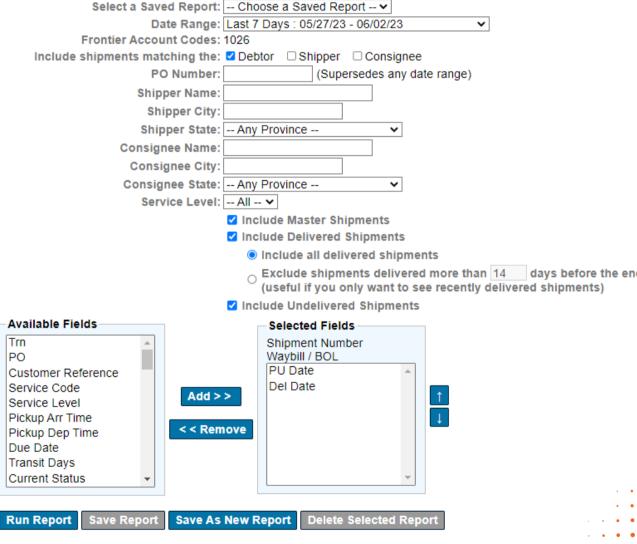

# **EXAMPLE OF DATAILED SHIPMENT REPORT**

- 1. Chose "Report"
- 2. Click "Detailed Shipment Report"
- 3. Chose your "Data Range"
- 4. Filter by "Debtor", "Shipper", "Consignee"
- 5. Enter "PO Number"
- 6. Enter Name, City, State of Shipper and Consignee
- 7. Choose "Service Level"

# **EXAMPLE OF DATAILED SHIPMENT REPORT** (CONTINUING)

8. Choose "Include Delivered Shipments", "Excluded Delivered Shipments" and "Include Undelivered Shipments"