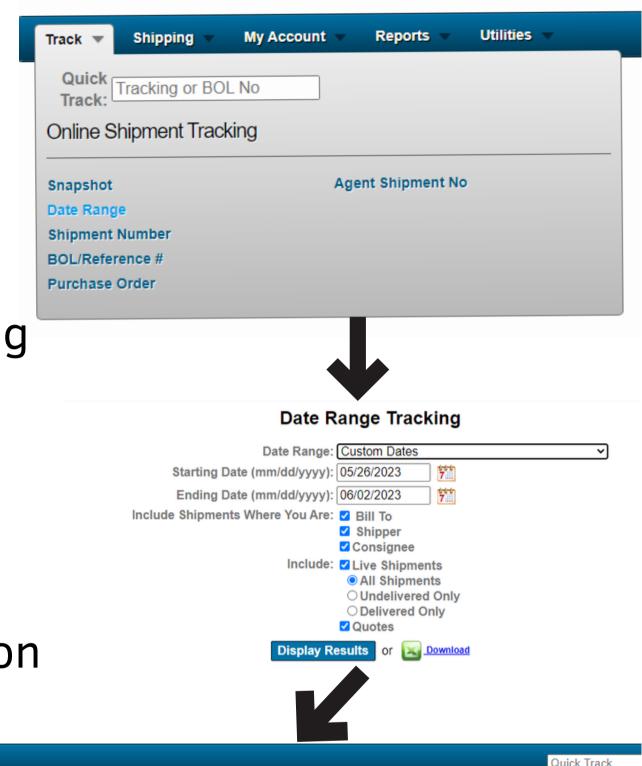

### **INTERFACE: TRACK**

 Within the "Track" section, a variety of tracking tools are provided for your convenience.

#### **EXAMPLE DATE RANGE TRACKING**

- 1. Chose "Track"
- 2. Click "Date Range Tracking"
- 3. Enter a date range or chose "Starting date" or "Ending Date"
- 4. Filter by marking necessary columns: "Bill To", "Shipper", "Consignee" and "Live Shipments"
- 5. Chose "All shipments", "Undelivered only" or "Delivered only"
- 6. Click "Display Results" to see a report or use Excel icon to download it directly.