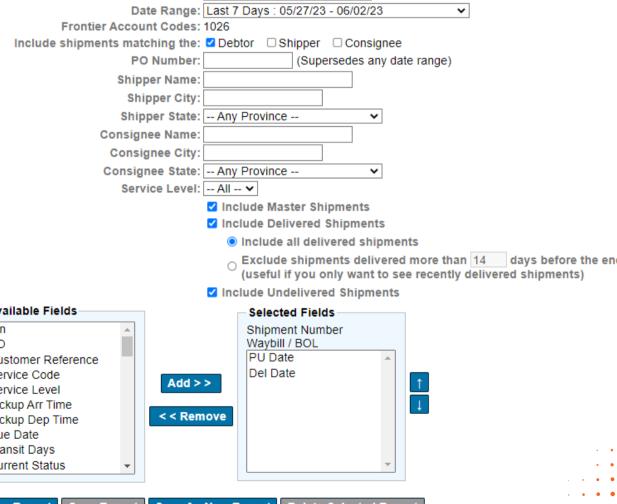

# **EXAMPLE OF DATAILED SHIPMENT REPORT**

- 1. Chose "Report"
- 2. Click "Detailed Shipment Report"
- 3. Chose your "Data Range"
- 4. Filter by "Debtor", "Shipper", "Consignee"
- 5. Enter "PO Number"
- 6. Enter Name, City, State of Shipper and Consignee
- 7. Choose "Service Level"

# **EXAMPLE OF DATAILED SHIPMENT REPORT** (CONTINUING)

8. Choose "Include Delivered Shipments", "Excluded Delivered Shipments" and "Include Undelivered Shipments"