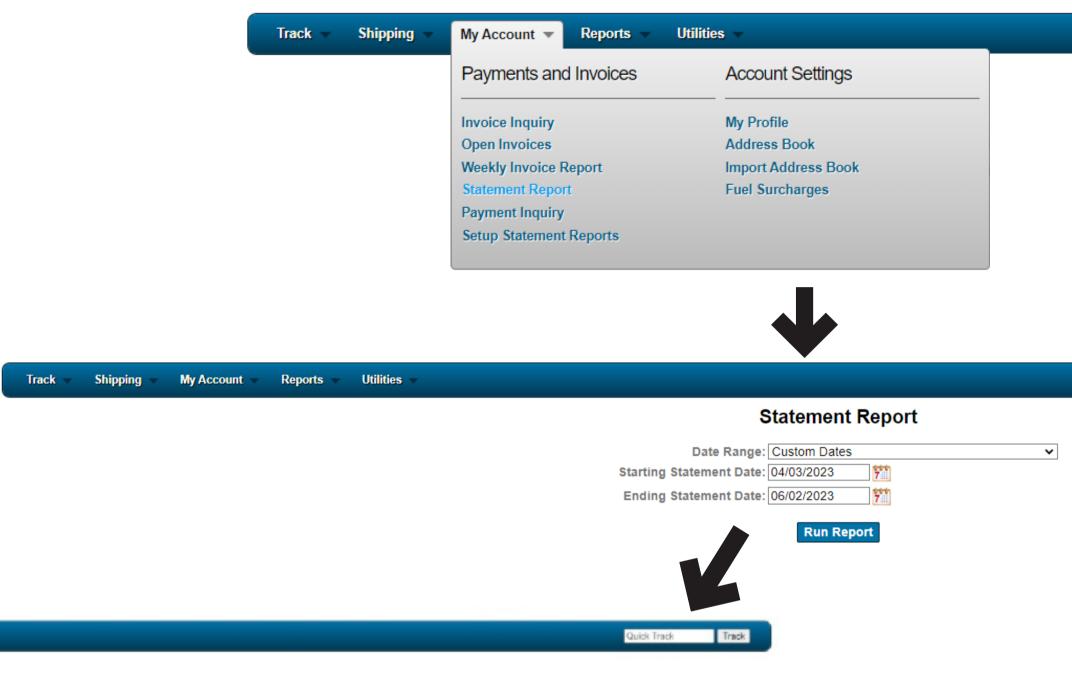

### **EXAMPLE STATEMENT REPORT**

- 1. Chose "My Account"
- 2. Click "Statement Report"
- 3. Enter your "Data Range" or chose "Starting Statement Date" and "Ending Statement Date"
- 4. Click "Run Report" to display the report.
- 5. Click "Download Report" to export your report.