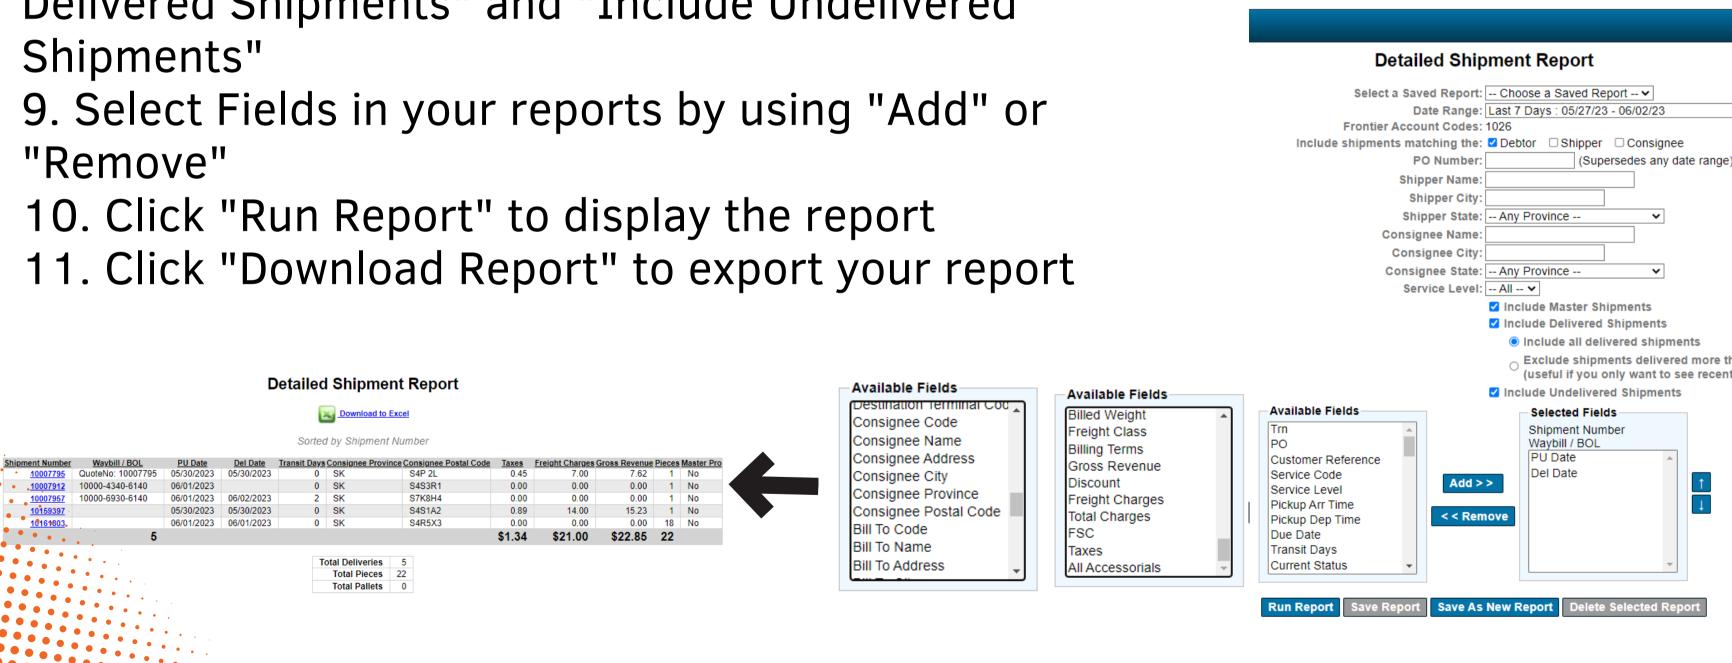

# **EXAMPLE OF DATAILED SHIPMENT REPORT** (CONTINUING)

8. Choose "Include Delivered Shipments", "Excluded Delivered Shipments" and "Include Undelivered Shipments"

# **EXAMPLE OF DATAILED SHIPMENT REPORT**

- 1. Chose "Report"
- 2. Click "Detailed Shipment Report"
- 3. Chose your "Data Range"
- 4. Filter by "Debtor", "Shipper", "Consignee"
- 5. Enter "PO Number"
- 6. Enter Name, City, State of Shipper and Consignee
- 7. Choose "Service Level"

#### **Detailed Shipment Report**

Download to Excel

Sorted by Shipment Number

| Shipment Number | Waybill / BOL     | PU Date    | Del Date   | Transit Days | Consignee Province | Consignee Postal Code | Taxes  | Freight Charges | Gross Revenue | Pieces | Master Pro |
|-----------------|-------------------|------------|------------|--------------|--------------------|-----------------------|--------|-----------------|---------------|--------|------------|
| <u>10007795</u> | QuoteNo: 10007795 | 05/30/2023 | 05/30/2023 | 0            | SK                 | S4P 2L                | 0.45   | 7.00            | 7.62          | 1      | No         |
| 10007912        | 10000-4340-6140   | 06/01/2023 |            | 0            | SK                 | S4S3R1                | 0.00   | 0.00            | 0.00          | 1      | No         |
| <u>10007957</u> | 10000-6930-6140   | 06/01/2023 | 06/02/2023 | 2            | SK                 | S7K8H4                | 0.00   | 0.00            | 0.00          | 1      | No         |
| 10159397        |                   | 05/30/2023 | 05/30/2023 | 0            | SK                 | S4S1A2                | 0.89   | 14.00           | 15.23         | 1      | No         |
| <u>10161803</u> |                   | 06/01/2023 | 06/01/2023 | 0            | SK                 | S4R5X3                | 0.00   | 0.00            | 0.00          | 18     | No         |
|                 | 5                 |            |            |              |                    |                       | \$1.34 | \$21.00         | \$22.85       | 22     |            |