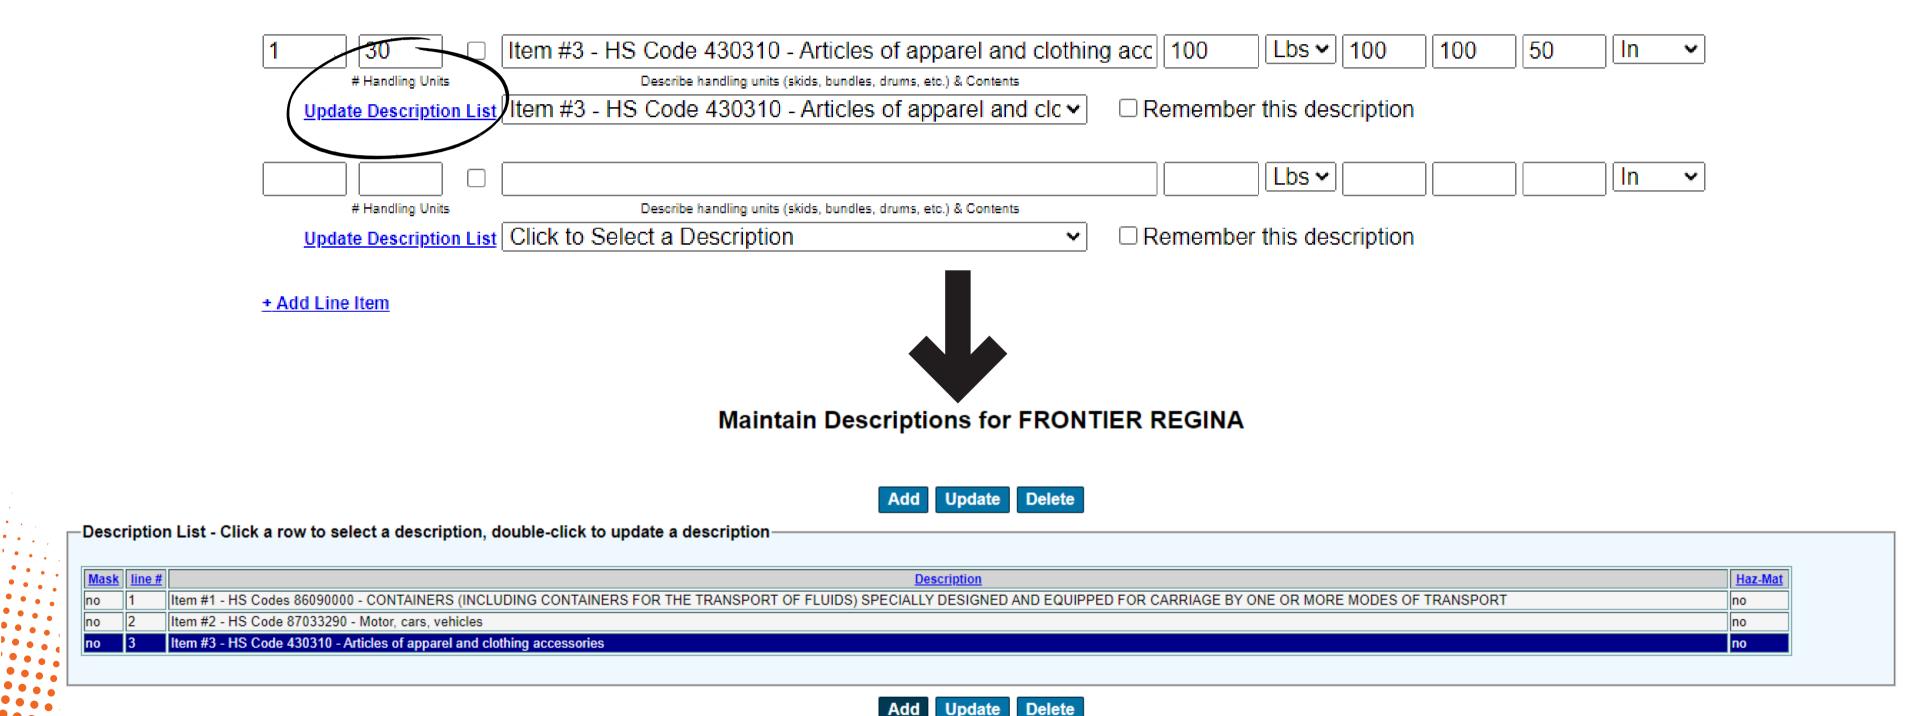

# **EXAMPLE OF BOL AND PICKUP (DESCRIPTION LIST)**

• To maintaine your own description, click "Update Description List".