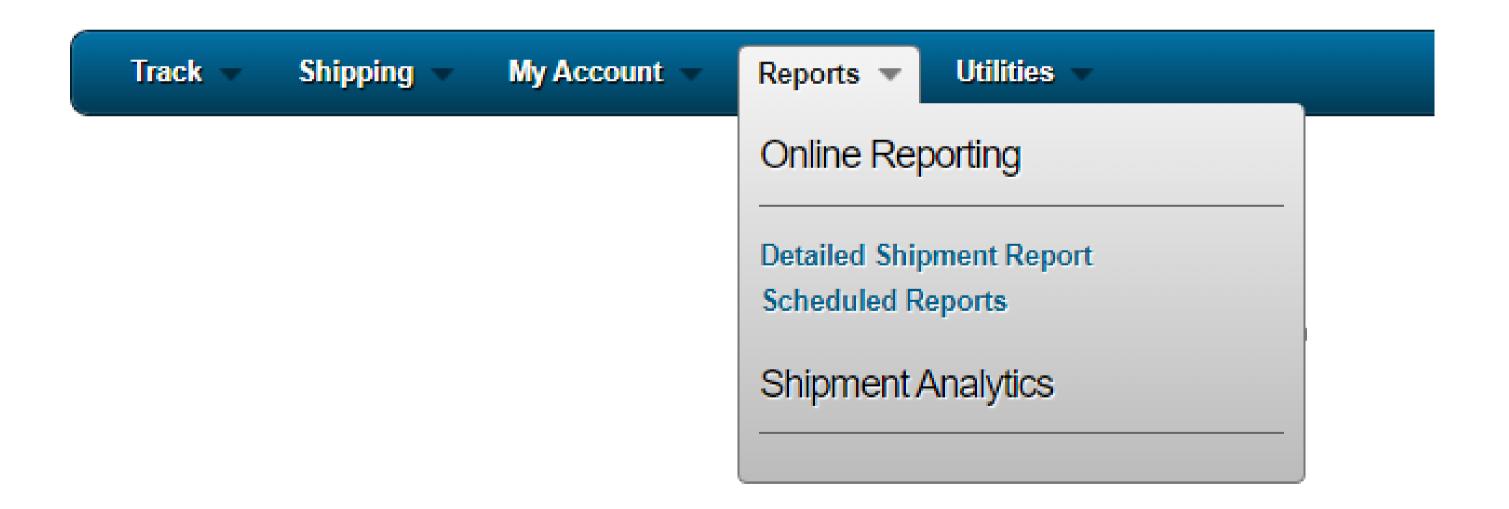

### **INTERFACE: REPORT**

• Use our "Reports" category for online data analysis and insights. Benefit from available tools to manage your shipments better.

# **EXAMPLE OF DATAILED SHIPMENT REPORT**

- 1. Chose "Report"
- 2. Click "Detailed Shipment Report"
- 3. Chose your "Data Range"
- 4. Filter by "Debtor", "Shipper", "Consignee"
- 5. Enter "PO Number"
- 6. Enter Name, City, State of Shipper and Consignee
- 7. Choose "Service Level"