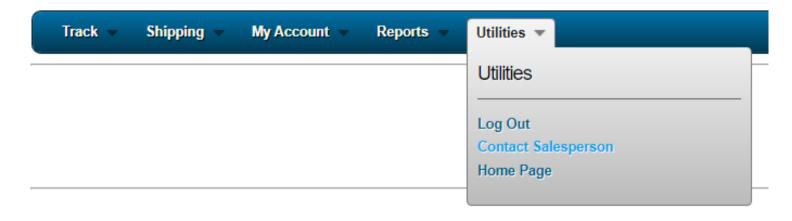

# **INTERFACE: UTILITIES**

You can always rely on the "Utilities" section to quickly navigate back to the homepage