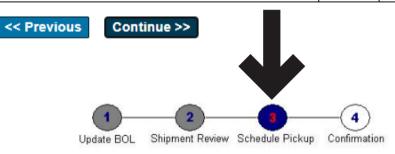

# **EXAMPLE OF BOL AND PICKUP (CONTINUING)**

- 4. Check the description in the "Shipment Review"
- 5. Click "Continue >>"
- 6. Enter contacting information and dates for scheduling pickup
- 7. Click "Submit"
- 8. Download BOL / Shipment Review Page / Shipping Labels

#### Schedule Pickup

Please print a bill of lading for our driver and apply a shipping label to each handling unit

Your pickup request has been scheduled

Thank you for choosing Frontier

To cancel your pickup or make any changes, please call customer can
View and Print the Shipment Review Page
View and Print the Bill of Lading
View and Print Shipping Labels
Create Another Pickup and BOL