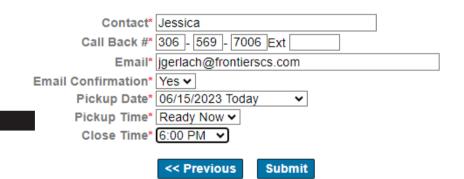

# **EXAMPLE OF BOL AND PICKUP (CONTINUING)**

- 4. Check the description in the "Shipment Review"
- 5. Click "Continue >>"
- 6. Enter contacting information and dates for scheduling pickup
- 7. Click "Submit"
- 8. Download BOL / Shipment Review Page / Shipping Labels

#### Schedule Pickup

Please print a bill of lading for our driver and apply a shipping label to each handling unit

Your pickup request has been scheduled

Thank you for choosing Frontier

To cancel your pickup or make any changes, please call customer can
View and Print the Shipment Review Page
View and Print the Bill of Lading
View and Print Shipping Labels
Create Another Pickup and BOL