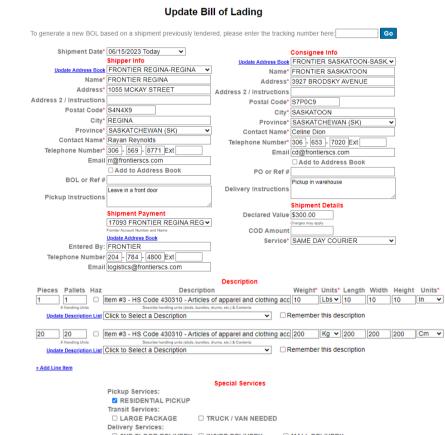

Shipment Review

Shipper Consignee

Name FRONTIER REGINA Name FRONTIER SASKATOON
Address 1055 MCKAY STREET Address 3927 BRODSKY AVENUE

Freight Payment

17093 - FRONTIER REGINA

Rates could not be calculated for the shipment information entered. Please double check that the information entered is accurate.

| Pcs | HUs | Weight (Lbs) | Description                                                             | Len (in) | Wth (in) | Hgt (in) |
|-----|-----|--------------|-------------------------------------------------------------------------|----------|----------|----------|
| 1   | 1   | 10           | Item #3 - HS Code 430310 - Articles of apparel and clothing accessories | 10       | 10       | 10       |
| 20  | 20  | 200          | Item #3 - HS Code 430310 - Articles of apparel and clothing accessories | 200      | 200      | 200      |
|     |     |              | RESIDENTIAL DELIVERY                                                    |          |          |          |
|     |     |              | RESIDENTIAL PICKUP                                                      |          |          |          |
|     |     |              | DECLARED VALUE \$300.00                                                 |          |          |          |

#### Schedule Pickup

Please print a bill of lading for our driver and apply a shipping label to each handling unit

Your pickup request has been scheduled

Thank you for choosing Frontier

To cancel your pickup or make any changes, please call customer can
View and Print the Shipment Review Page
View and Print the Bill of Lading
View and Print Shipping Labels
Create Another Pickup and BOL