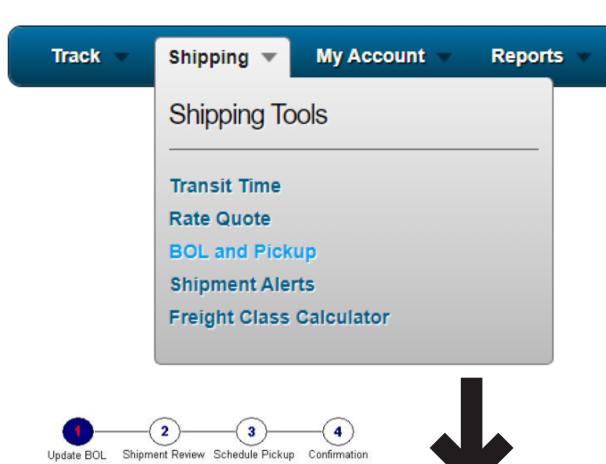

## **EXAMPLE OF BOL AND PICKUP**

- 1. Choose "Shipping"
- 2. Click "BOL and Pickup"
- 3. Enter the order details in Bill of Lading
- 4. Click "Continue >>"

Utilities

#### Update Bill of Lading

# Update BOL Shipment Review Schedule Pickup Confirmation