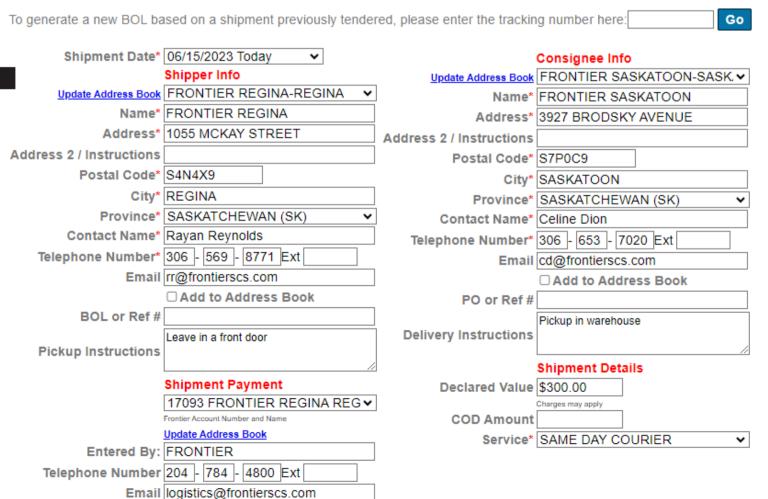

## **EXAMPLE OF BOL AND PICKUP**

- 1. Choose "Shipping"
- 2. Click "BOL and Pickup"
- 3. Enter the order details in Bill of Lading
- 4. Click "Continue >>"

Utilities

Shipment Review

Shipper Consignee

Name FRONTIER REGINA Name FRONTIER SASKATOON
Address 1055 MCKAY STREET Address 3927 BRODSKY AVENUE

Freight Payment

17093 - FRONTIER REGINA

Rates could not be calculated for the shipment information entered. Please double check that the information entered is accurate.

| Pcs | HUs | Weight (Lbs) | Description                                                             | Len (in) | Wth (in) | Hgt (in) |
|-----|-----|--------------|-------------------------------------------------------------------------|----------|----------|----------|
| 1   | 1   | 10           | Item #3 - HS Code 430310 - Articles of apparel and clothing accessories | 10       | 10       | 10       |
| 20  | 20  | 200          | Item #3 - HS Code 430310 - Articles of apparel and clothing accessories | 200      | 200      | 200      |
|     |     |              | RESIDENTIAL DELIVERY                                                    |          |          |          |
|     |     |              | RESIDENTIAL PICKUP                                                      |          |          |          |
|     |     |              | DECLARED VALUE \$300.00                                                 |          |          |          |