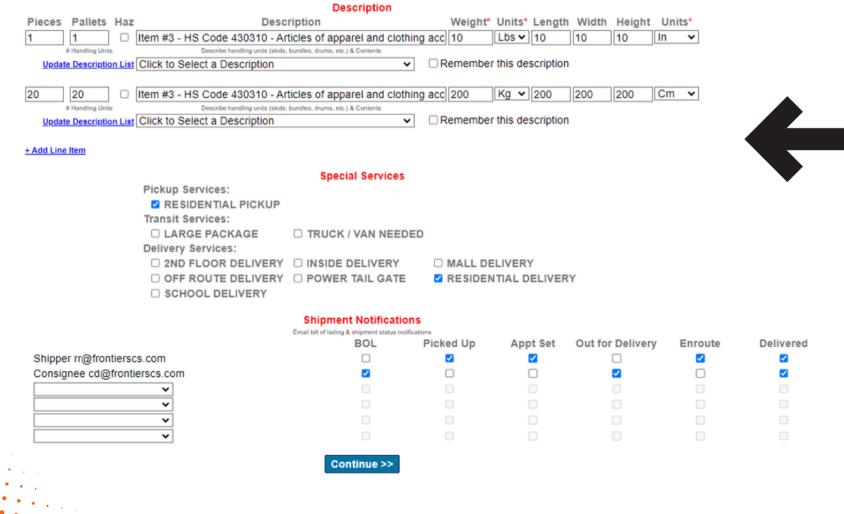

## **EXAMPLE OF BOL AND PICKUP**

- 1. Choose "Shipping"
- 2. Click "BOL and Pickup"
- 3. Enter the order details in Bill of Lading
- 4. Click "Continue >>"

Utilities

# **EXAMPLE OF BOL AND PICKUP (CONTINUING)**

- 4. Check the description in the "Shipment Review"
- 5. Click "Continue >>"
- 6. Enter contacting information and dates for scheduling pickup
- 7. Click "Submit"
- 8. Download BOL / Shipment Review Page / Shipping Labels