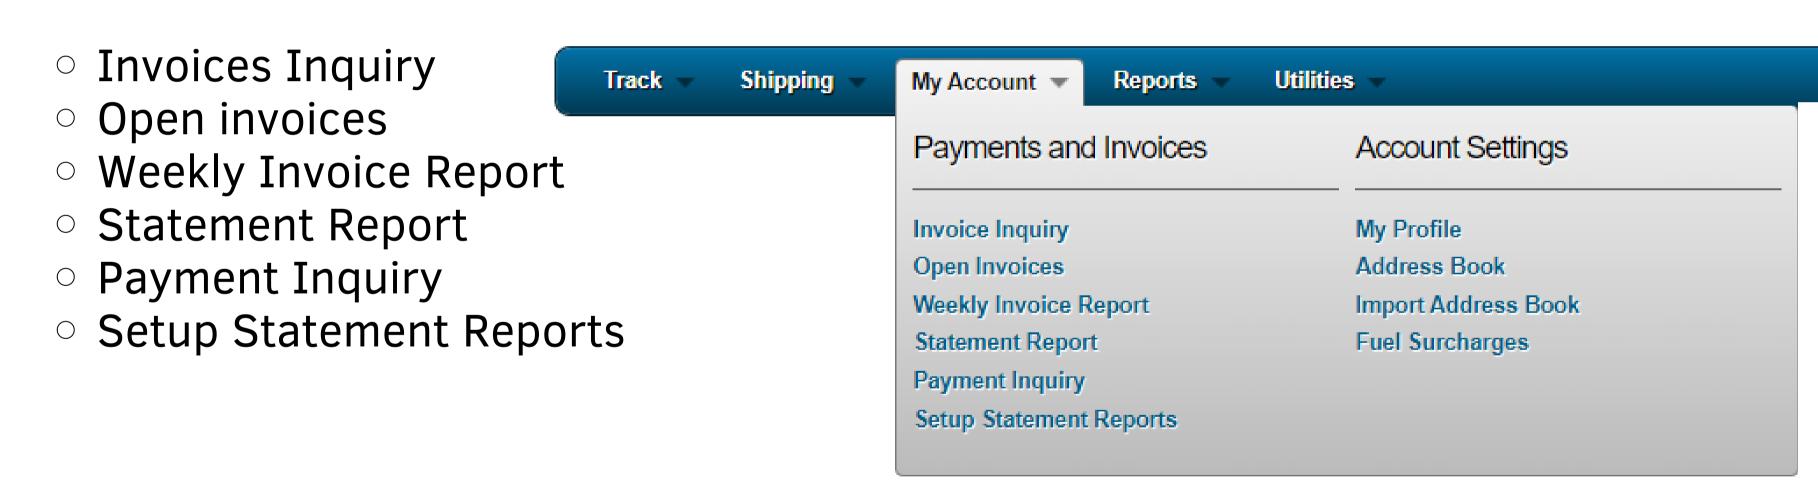

## **INTERFACE: MY ACCOUNT**

 Within the "My Account" section, you have the ability to review and manage your payment settings as well as your account preferences.

### **EXAMPLE STATEMENT REPORT**

- 1. Chose "My Account"
- 2. Click "Statement Report"
- 3. Enter your "Data Range" or chose "Starting Statement Date" and "Ending Statement Date"
- 4. Click "Run Report" to display the report.
- 5. Click "Download Report" to export your report.