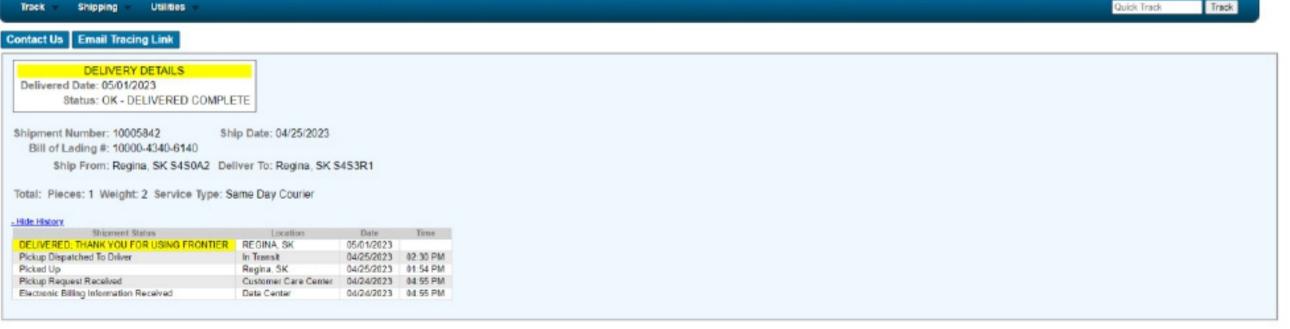

### **TRACKING**

You can track your packages:

• In Webship, "Quick Track" (top right corner of window)

At Frontier webpage

### **INTERFACE: TRACK**

 Within the "Track" section, a variety of tracking tools are provided for your convenience.