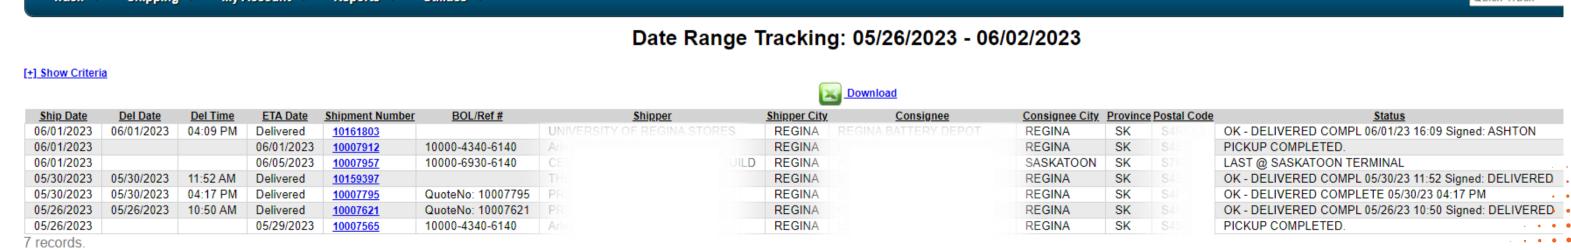

#### **EXAMPLE DATE RANGE TRACKING**

- 1. Chose "Track"
- 2. Click "Date Range Tracking"
- 3. Enter a date range or chose "Starting date" or "Ending Date"
- 4. Filter by marking necessary columns: "Bill To", "Shipper", "Consignee" and "Live Shipments"
- 5. Chose "All shipments", "Undelivered only" or "Delivered only"
- 6. Click "Display Results" to see a report or use Excel icon to download it directly.